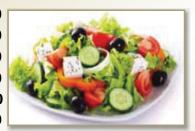

#### Classic Greek

Spinach, diced tomatoes, red onions, feta cheese, Kalamata olives, chopped garlic and extra virgin olive oil infused crust