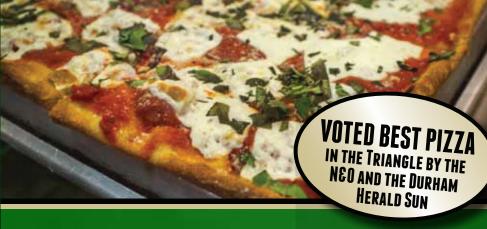

## **PIZZA BY THE SLICE**

|                               | 2.07 |
|-------------------------------|------|
| Plain Cheese                  | 3.85 |
| Sicilian (Mon Fri Lunch Only) | 4.00 |
| Additional Topping            | 1.00 |
| Premium Topping               | 1.75 |

| PIZZA            |             |              |              |              |                              |                   |
|------------------|-------------|--------------|--------------|--------------|------------------------------|-------------------|
| Cheese           | 2"<br> 2.50 | 14"<br>15.75 | 16"<br>18.25 | 18"<br>21.00 | GF<br>10"/14"<br>13.50/18.00 | sicilian<br>22.00 |
| Regular Toppings | I.40        | 1.90         | 2.50         | 3.00         | 1.40/2.50                    | 2.50              |
| Premium Toppings | 2.20        | 2.80         | 3.30         | 3.90         | 2.20/3.30                    | 3.30              |