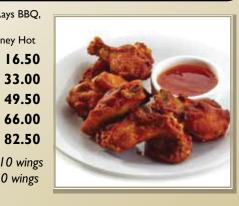

### **BUFFALO OR BONELESS WINGS**

16.50

33.00

82.50

Hot, Mild, Tangy BBQ, Sweet Baby Rays BBQ, Mango Habanero, Sweet Red Chili, Garlic Parmesan, Sweet Teriyaki, Honey Hot

| 10 Wings |  |
|----------|--|
| 20 Wings |  |
| 30 Wings |  |
| 40 Wings |  |
| 50 Wings |  |

All flats or All drums \$2.00 per 10 wings 2 dressings provided for every 10 wings Additional dressing .60 each

8.00

| KID'S MENU                                          |      |
|-----------------------------------------------------|------|
| 2 Chicken Tenders with Fries                        | 4.95 |
| Spaghetti                                           | 6.00 |
| All include a kids drink.                           |      |
| Add cheese, meatballs, meat sauce or chicken - 1.00 |      |