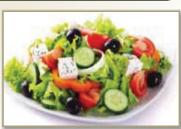

### SALADS

| Tossed      | sm. 3.50 | lg. 7.00 |
|-------------|----------|----------|
| Garden      | sm. 4.50 | lg. 7.50 |
| Greek       | sm. 4.50 | lg. 8.50 |
| Caesar      | sm. 4.00 | lg. 7.50 |
| Chef        | sm. 4.50 | lg. 8.50 |
| Add chicken | sm. 2.00 | lg. 4.00 |